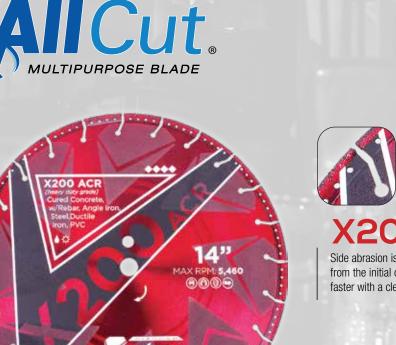

## **X200-ACR\***

Side abrasion is excellent for removing burrs resulting from the initial cut. Also, the abrasive aids in cutting faster with a cleaner cut in salvage work.

RESCUE BLADE

200 ACE

The new ALL CUT<sup>™</sup> blades from Diamond Vantage tackle the most demanding sawing jobs by cutting a wide array of materials. Whether it's a quick-turn contracting job or an emergency fire or rescue situation, use this blade when quick action is important. Team the ALL CUT™ blade up with the Solo® high speed saw for a winning combination!