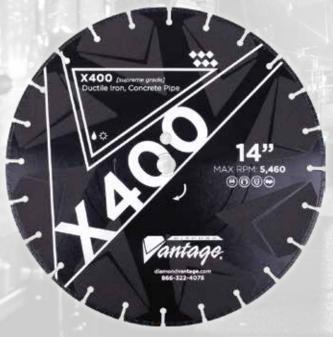

## DESIGNED TO CUT AT A MOMENT'S NOTICE! ALLCU

X400

Unique segment formulation creates fully exposed large

diamond for very aggressive and fast sawing action.